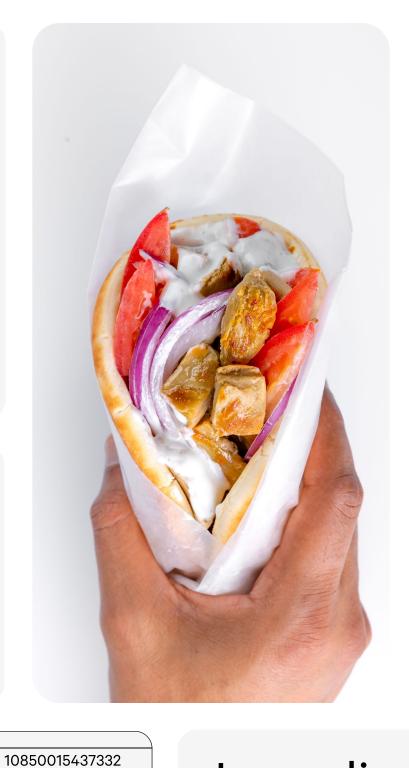

## Grilled Chicken Pieces

## Skillet

Heat a drizzle of oil on medium in a nonstick pan. Cook for **8 minutes**, stirring occasionally until browned.

GTIN

Weight

10 lbs

20g

Protein

| Servings per container<br><b>Serving Size</b> | (85g)     |
|-----------------------------------------------|-----------|
|                                               | (009)     |
| Amount per serving  Calories                  | 180       |
| % Dail                                        | ly Value' |
| Total Fat 9g                                  | 12%       |
| Saturated Fat 1g                              | 5%        |
| Trans Fat Og                                  |           |
| Cholestrol Omg                                | 0%        |
| <b>Sodium</b> 570mg                           | 25%       |
| Total Carbohydrate 6g                         | 2%        |
| Dietary Fiber 2g                              | 7%        |
| Total Sugars Og                               |           |
| Includes Og Added Sugars                      | 0%        |
| Protein 20g                                   |           |
| Vitamin D Omcg                                | 0%        |
| Calcium 612mg                                 | 45%       |
| Iron 3mg                                      | 15%       |
| Potassium 247mg                               | 6%        |