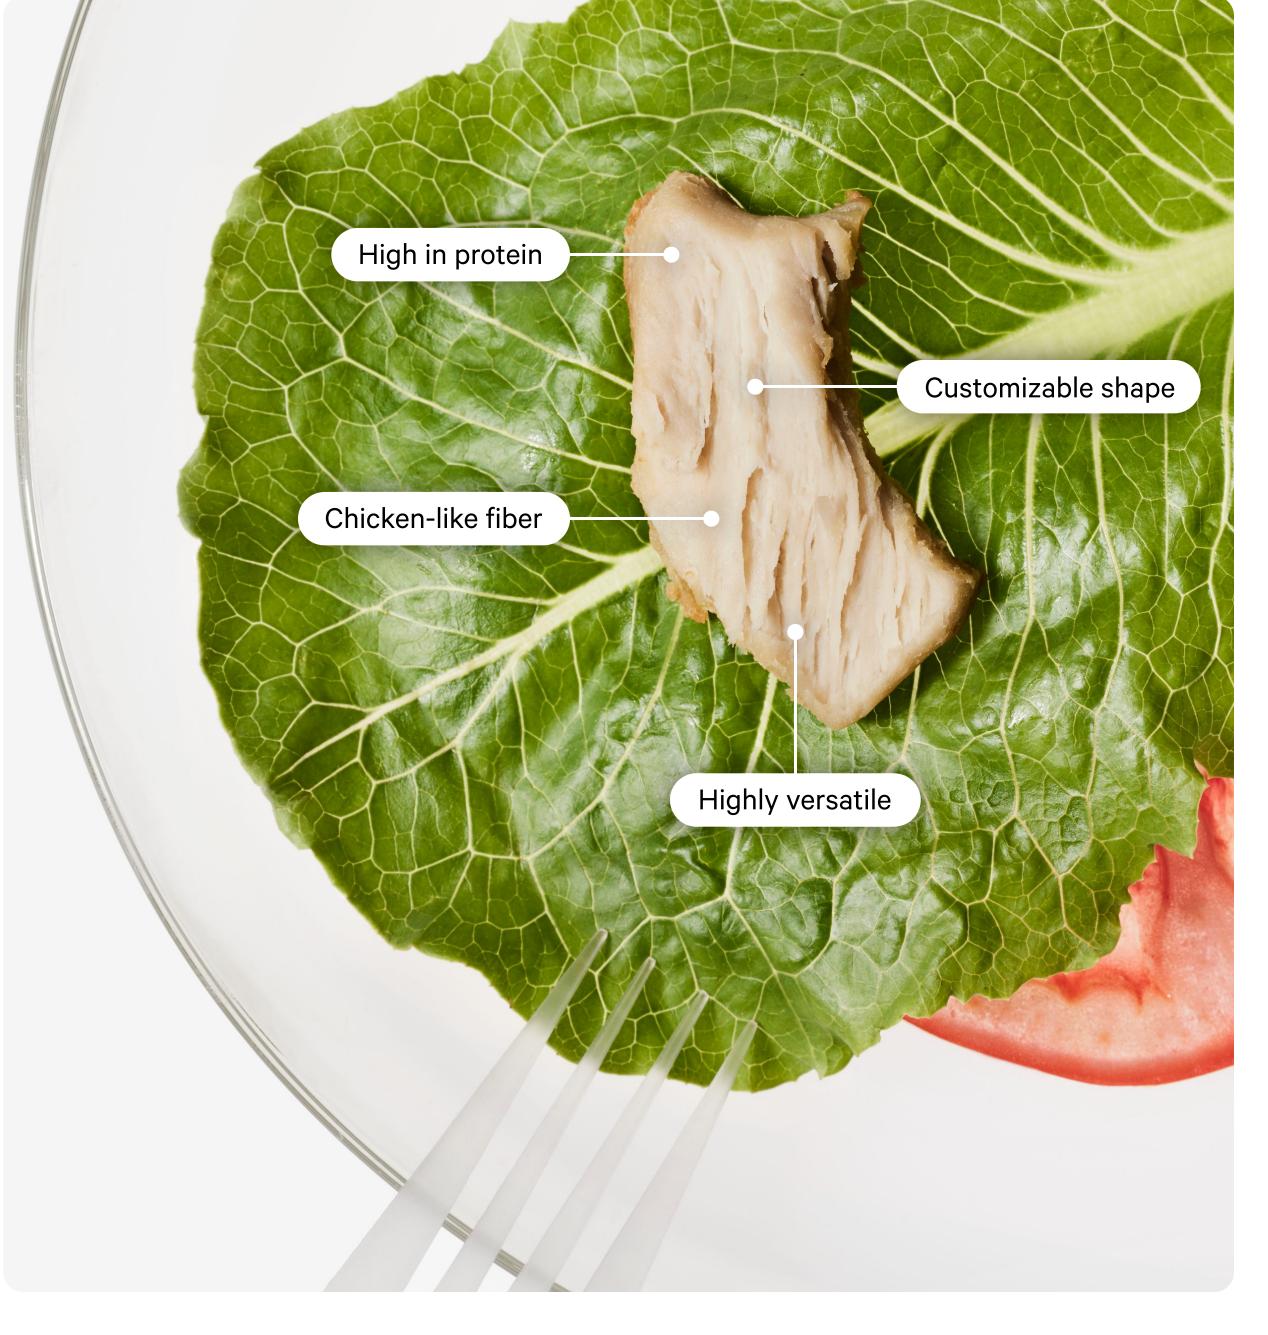

## Grilled Chicken Pieces

## Ingredients

Water, Soy Protein Isolate, Soy Protein Concentrate, Canola Oil, Wheat Protein Isolate, Soybean Oil.

## **CONTAINS 2% OR LESS OF:**

Natural Flavors, Calcium Carbonate, Rice Starch, Iota Carrageenan, Soy Lecithin, Maltodextrin, Salt, Yeast Extract, Garlic Powder, Black Pepper, Dextrose, Paprika, Vinegar.